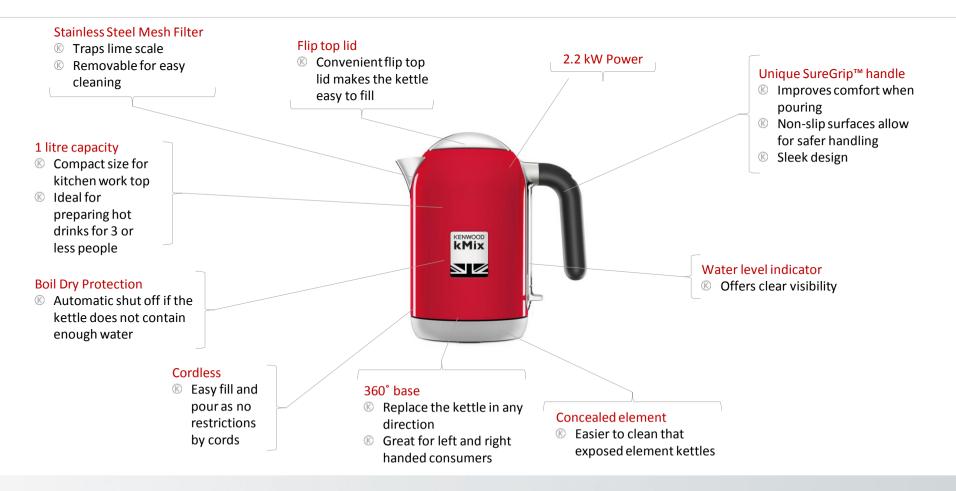

## ZJX650 series – kMix 1L Jug Kettle

Evolution of successful design, with greater consumer appeal and enhanced consumer touch points

- 2.2 kW Power
- Stainless Steel Mesh Filter
- Traps lime scale
- Removable for easy cleaning
- 1 litre capacity
- © Compact size for kitchen work top
- Ideal for preparing hot drinks for 3 or less people
- Boil Dry Protection

**KENWOOD** 

- Automatic shut off id the kettle does not contain enough water
- Cordless
- Easy fill and pour as no restrictions by cords

- 360° base
- Replace the kettle in any direction
- Flip top lid
- Convenient flip top lid makes the kettle easy to fill

## • Unique SureGrip<sup>™</sup> handle

- Improves comfort when pouring
- Non-slip surfaces allow for safer handling
- Sleek design
- · Water level indicator
- Offers clear visibility
- Concealed element
- Easier to clean that exposed element kettles