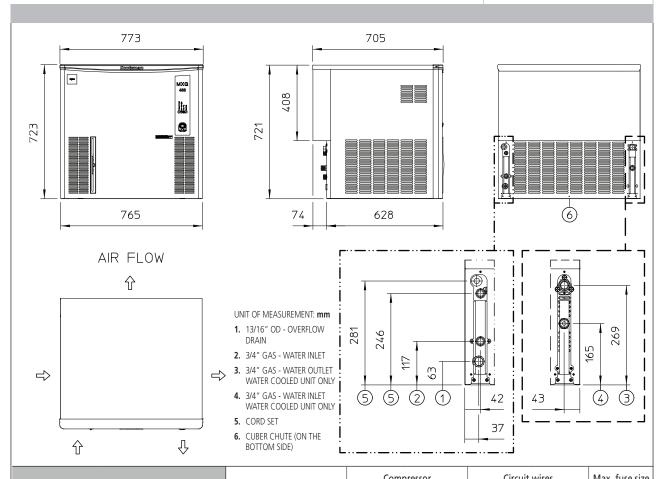

### Modular Ice Machine up to 170 kg

Item #:
Project:
Quantity:

UNIT DATA

**Size (W x D x H)** 568 x 704 x 721 mm

Net weight 66 kg

SHIPPING DATA

Carton (W x D x H) 630 x 770 x 910 mm

Weight 77 kg