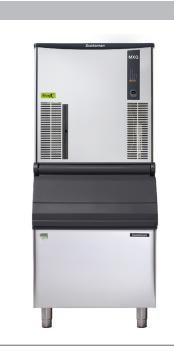

# MXG 437 Eco/

## Scotsman<sup>®</sup> Ice Systems

### Modular Ice Machine up to 170 kg

| Item #:   |
|-----------|
| Project:  |
| Quantity: |

#### **FEATURES**

- Individual transparent solid cube: each single cube is an artwork: crystal clear and perfectly shaped, faithful to the Scotsman tradition.
- Global standard footprint: strictly follows international imperial standard commonly adopted in the industry of reference.
- Agion: the technology that makes products cleaner and longer lasting with built-in protection working 24/7 to resist the growth of microbes and the development of unpleasant odors.
- Electronic control: ambient and water temperatures may change throughout the years but your ice will stay the same.
- External indicator lights: keeps ice maker's operations under constant surveillance.
- Front access condenser air filter: a do-it-yourself cleaning operation that saves time and money and makes your ice maker live longer.