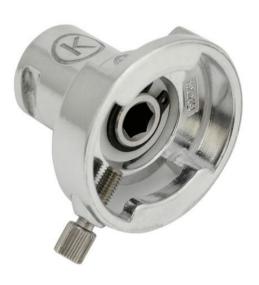

## KAT001ME

| Product Details |                               |  |  |
|-----------------|-------------------------------|--|--|
| Colour          | Silver                        |  |  |
| Materials       | Aluminium and stainless steel |  |  |
| Dimensions      | 4.5H x 5W x 5D cm             |  |  |
| Weight          | 0.088kg                       |  |  |