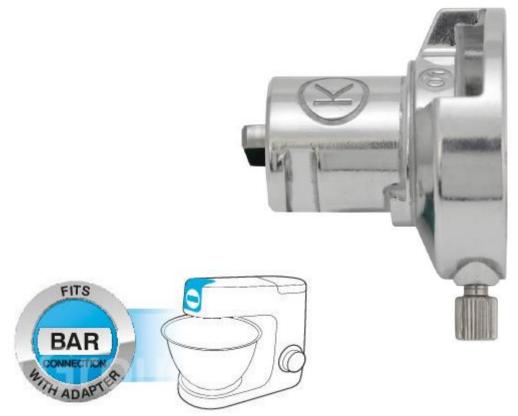

## **Twist Adaptor for Bar Machines**

## **Product features and benefits**

This adaptor enables you to fit Twist Connection System attachments to your kitchen machine which features the Bar Connection System.

## KAT001ME

| Product Details |                               |  |  |
|-----------------|-------------------------------|--|--|
| Colour          | Silver                        |  |  |
| Materials       | Aluminium and stainless steel |  |  |
| Dimensions      | 4.5H x 5W x 5D cm             |  |  |
| Weight          | 0.088kg                       |  |  |