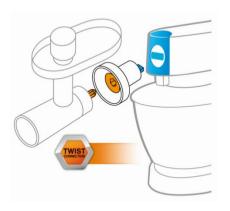

## **Product features and benefits**

This adaptor enables you to fit Twist Connection System attachments to your kitchen machine which features the Bar Connection System.