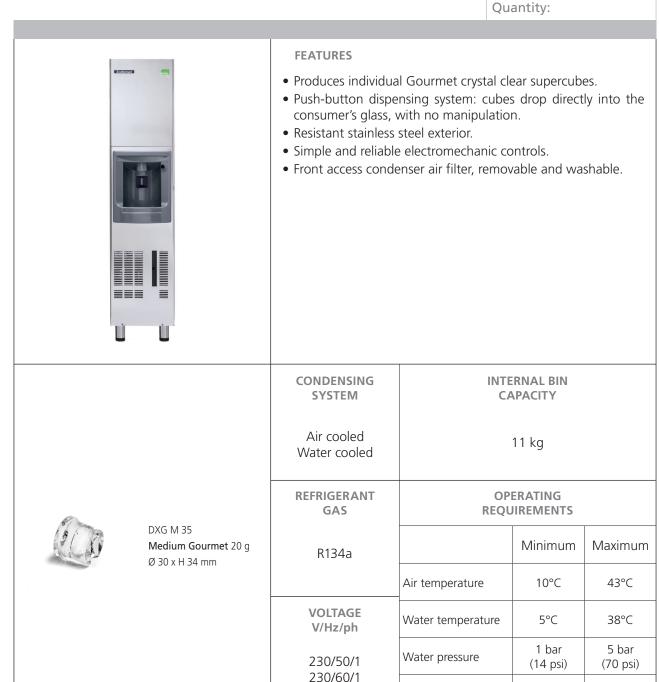

## **DXG 35** Dispenser up to 36 kg

Item #: Project:

Certifications:

IMPORTANT NOTICE:

Models and specifications are subject to change without notice. This spec sheet is meant for commercial purpose only. For technical documentation please refer to our service manuals. Download our free App Scotsman Ice Apple store Google play Windows store DOWNLOAD 🕒

## Dispenser up to 36 kg

Item #: Project:

Quantity:

(\*) Data refer to 32°C Amb. / 21°C Water temperature conditions

Dispenser up to 36 kg