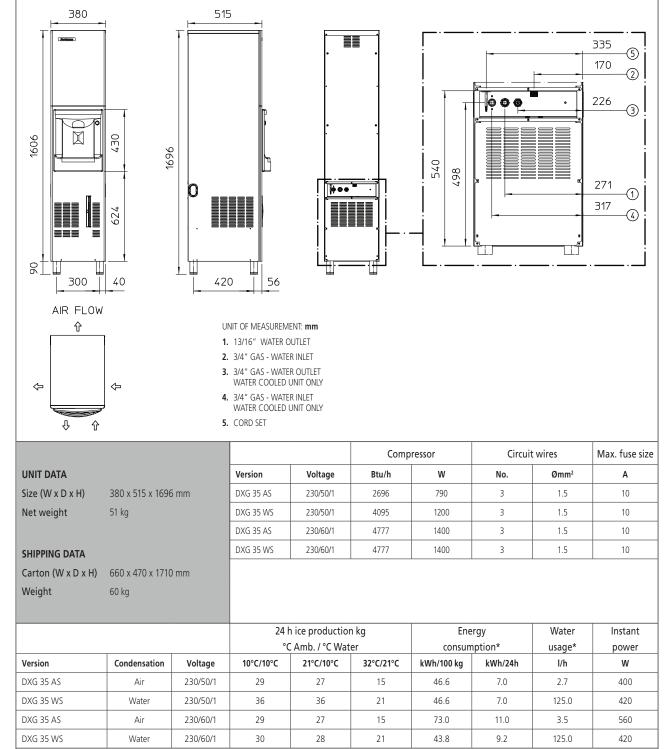

## Dispenser up to 36 kg

Item #: Project:

Quantity:

(\*) Data refer to 32°C Amb. / 21°C Water temperature conditions

Dispenser up to 36 kg