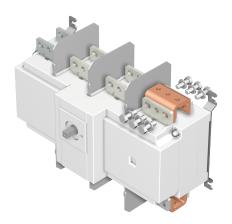

## Copper bar connection kit 2000-2500A

General characteristics

- Flat connection top or bottom.
- Edgewise connection top or bottom.

## Access to resources (ex: manuals)

The kit enables the connection between the two power terminals of one pole for ratings from 2000 to 3200 A.

**Technical Characteristics** 

Weight of the packing unit [kg]