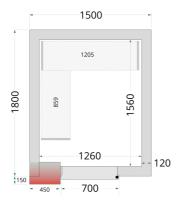

| Measures and Content       |       |                     |
|----------------------------|-------|---------------------|
| Internal Volume            | m³    | 3.85                |
| Wall Thickness             | mm    | 120                 |
| Insulation Density         | kg/m³ | 42                  |
| Gross / Net Weight         | kg    | 255 / 235           |
| Gross / Net Volume         | I     |                     |
| Design and Material        |       |                     |
| Door No & Type             |       | 1 hinged solid door |
| Max Load on Floor          | kg/m² | 2000                |
| Exterior Finish            |       | White               |
| Interior Finish            |       | White               |
| Lock                       |       | Yes                 |
| Cooling and Functions      |       |                     |
|                            |       | 44142               |
| Power and Consumption      |       |                     |
|                            |       | 44142               |
| Dimensions                 |       |                     |
| Internal Dimension (WxDxH) | mm    | 1260 x 1560 x 1960  |
| External Dimension (WxDxH) | mm    | 1500 x 1800 x 2200  |
| Packed Dimension (WxDxH)   | mm    | 2180 x 1560 x 1150  |
| 40ft Container Load        | pcs   | 14                  |

## CR 150x180x220