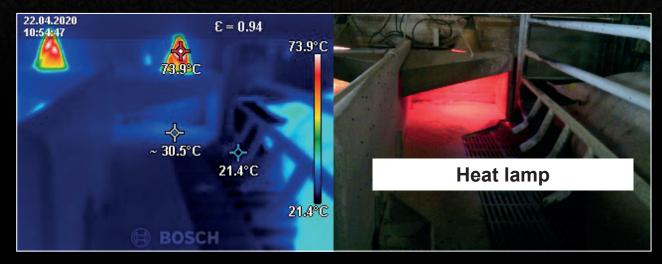

#### Less waste heat - use the energy in the nest area!

### UniHeater

Best possible environment for the piglets, in combination with a durable product that fits modern pig production.

Heating element for mounting in the lid gives optimal climate for the piglets nest area by creating a heat blanket keeping all nest area warm.

#### The Heater:

- IR lamp 150W
- Strong Casing
- Stabile mounting
- Comes with 2 meters cable without plug
- Stainless steel
- Build in safety fuse
- 240V ~ Max 2A
- IPX5
- L:590 mm W:140 mm. H:82 mm

Item number: 1126-2000