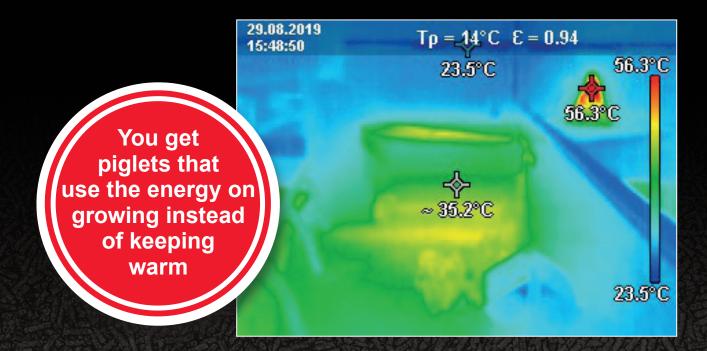

#### Less waste heat - use the energy in the nest area!

### UniHeater

Best possible environment for the piglets, in combination with a durable product that fits modern pig production.

Heating element for mounting in the lid gives optimal climate for the piglets nest area by creating a heat blanket keeping all nest area warm.

Keep the temperature stabile for piglets in their critical life phase regardless of day/night or summer/winter influence.