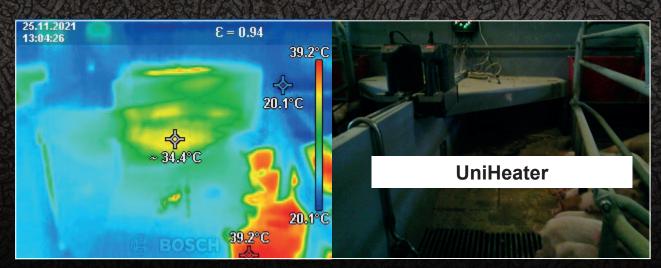

#### Less waste heat - use the energy in the nest area!

### UniHeater

Best possible environment for the piglets, in combination with a durable product that fits modern pig production.

Heating element for mounting in the lid gives optimal climate for the piglets nest area by creating a heat blanket keeping all nest area warm.

Keep the temperature stabile for piglets in their critical life phase regardless of day/night or summer/winter influence.