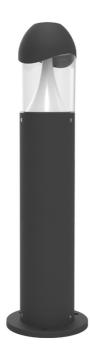

## **Features**

Modern styled bollard with polycarbonate construction

White reflector with clear polycarbonate diffuser

Polycarbonate construction is suitable for coastal applications

Suitable for domestic and commercial applications

Supplied c/w root mounting kit, can be surface mounted with rawbolts

CCT selectable between 3000K and 4000K

LED lifespan L70 61,000 hours

Non-dimmable

Belfast: +44 (0) 2890 773750