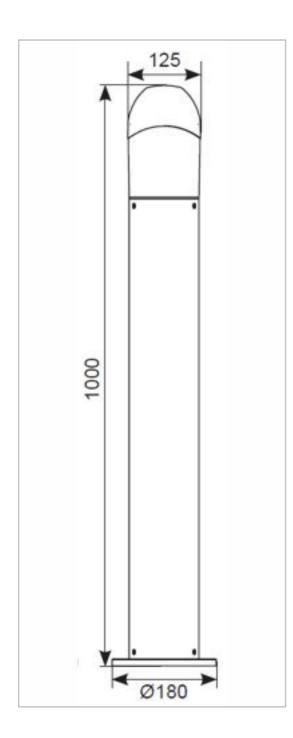

## **General Information**

| Lamp Type                      | LED      |
|--------------------------------|----------|
| Colour / Finish                | Graphite |
| IP Rating                      | IP65     |
| Class Protection               | 2        |
| Internal / External            | External |
| Surface / Recessed / Suspended | Surface  |
| Warranty (Years)               | 3        |
| CE Mark                        | Yes      |
| Diameter (mm)                  | 180      |
| Height (mm)                    | 1000     |
|                                |          |