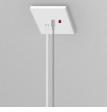

#### **Canopy Style**

Non Power Feed

4 in. Round Power Feed

4 in. Round EM Power Feed Optional EM indicator