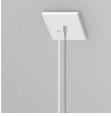

\*Please see the installation instruction for more details.

Non Power Feed

4 in. Square Power Feed

4 in. Square EM Power Feed Optional EM indicator

Note: Standard Configuration:1pc 4"canopy+1pc" 2" canopy Please specify if need to be custom.