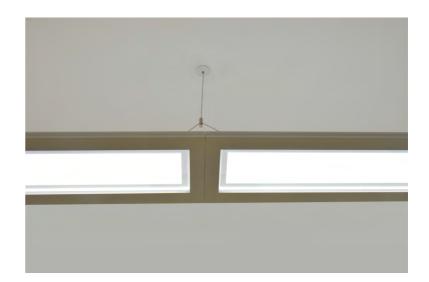

### Quick Suspending T-grid Or Dry Ceiling Compatible

#### Drop Ceiling / T-Grid Ceiling

T - Grid Clips

Suspending the luminaire in the T-grid. Compatible for various T-grid, including 9/16" Flat, 9/16" Slot, 15/16" Flat...

T - Grid Hangers Suspending the luminaire between the T-grid