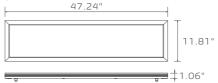

#### Specification

| Model             | DP4-DM-XXE              | DP4-DM-XXT CCTAdjustable                | DE14-DM-XXE            | DP8-DM-XXE             |
|-------------------|-------------------------|-----------------------------------------|------------------------|------------------------|
| Dimension         | 8"x4'                   | 8"x4'                                   | 1'x4'                  | 8"×8'                  |
| Efficacy          | >115 LM/W<br>>1150LM/FT | >115 LM/W<br>> 1150LM/FT                | >105LM/W<br>>1417LM/FT | >115LM/W<br>>1150LM/FT |
| Input Power       | 40W                     | 40W                                     | 54W                    | 80W                    |
| Luminous Flux     | >4600 LM                | >4600 LM                                | >5670LM                | >9200 LM               |
| 100-277V AC Input | $\checkmark$            | $\checkmark$                            | $\checkmark$           | $\checkmark$           |
| 110-347V AC Input | $\checkmark$            | $\checkmark$                            | N/A                    | $\checkmark$           |
| DLC CCT Options   | 3500К /4000К / 5000К    | CCT Adjustable<br>3000K / 3500K / 4000K | N/A                    | 3500K / 4000K / 5000K  |

#### Dimensions

DE14