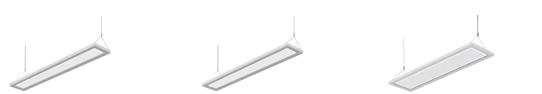

# Up/DownLinear

## Architectural LED Luminaire

#### Minimalist Design, combines brilliant aesthetics with space-filling light.

It creates an exceptionally thin profile that appears to float across your ceiling landscape. When turned on, it produces a perfectly even glow, and while off, it is nearly transparent with LEDs hidden inside the frame.

#### Maximized Performance

Both ambient and directional, it guides light up for general illumination as well as aiming it precisely down for specific functionally. It is perfect for applications that include conference rooms, open offices, retail settings, anywhere you want to make a statement.