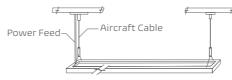

#### Continuous Runs

One power can feed multiple lamps to minimize installation time and save labor cost. Runs of luminaires that are up to 80ft.

#### Mounting

Continuous Run

DP440WConnect 9pcs together in 120V AC and 20pcs in 277V ACDE1454WConnect 6pcs together in 120V AC and 15pcs in 277V ACDP880WConnect 4pcs together in 120V AC and 10pcs in 277V AC