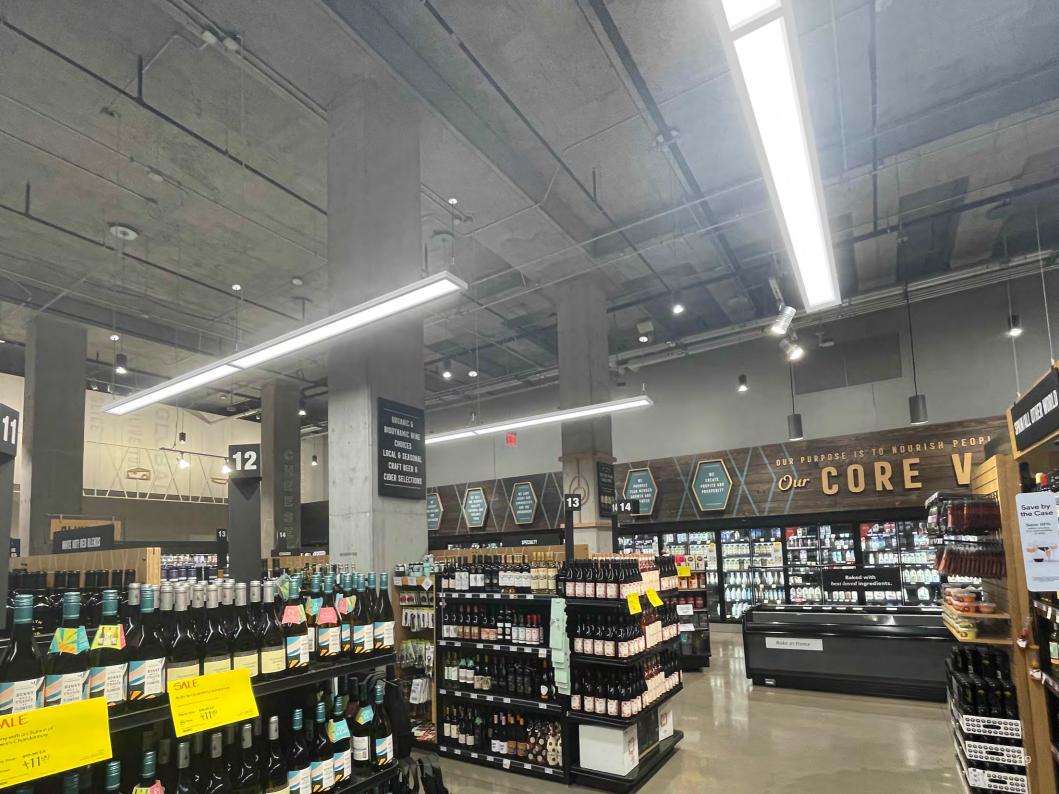

#### Up/Down Linear

It is a modern expression of lighting technology contained within a sleek and elegant for ideally suited for general illumination.

Project in Automotive Dealer Office in California, USA

#### Maximized Performance

Both ambient and directional, it guides light up for general illumination as well as aiming it precisely down for specific functionally. It is perfect for applications that include conference rooms, open offices, retail settings, anywhere you want to make a statement.