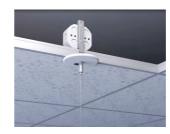

#### Drop Ceiling / T-Grid Ceiling

T - Grid Clips

Suspending the luminaire in the T-grid. Compatible for various T-grid, including 9/16" Flat, 9/16" Slot, 15/16" Flat...

T - Grid Hangers Suspending the luminaire between the T-grid