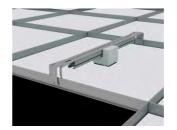

### Quick Suspending T-grid Or Dry Ceiling Compatible

#### Drop Ceiling / T-Grid Ceiling

T - Grid Clips

Suspending the luminaire in the T-grid. Compatible for various T-grid, including 9/16" Flat, 9/16" Slot, 15/16" Flat...

T - Grid Hangers Suspending the luminaire between the T-grid