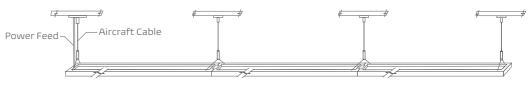

#### Continuous Runs

One power can feed multiple lamps to minimize installation time and save labor cost. Runs of luminaires that are up to 80ft.

#### Seamless

It's highly engineered luminaire joining design allows for simple and intuitive assembly in the field without tools. Its junction plate ensures that luminaire rows snap into a laser straight line.

#### Mounting

Continuous Run

DP440WConnect 9pcs together in 120V AC and 20pcs in 277V ACDE1454WConnect 6pcs together in 120V AC and 15pcs in 277V ACDP880WConnect 4pcs together in 120V AC and 10pcs in 277V AC