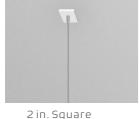

\*Please see the installation instruction for more details.

Non Power Feed

4 in. Square Power Feed

4 in. Square EM Power Feed Optional EM indicator

Note: Standard Configuration:1pc 4"canopy+1pc" 2" canopy Please specify if need to be custom.