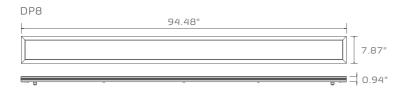

#### Specification

| Model             | DP4-DM-XXE              | DP4-DM-XXT CCTAdjustable                | DE14-DM-XXE            | DP8-DM-XXE             |
|-------------------|-------------------------|-----------------------------------------|------------------------|------------------------|
| Dimension         | 8"x4'                   | 8"x4'                                   | 1'x4'                  | 8"×8'                  |
| Efficacy          | >115 LM/W<br>>1150LM/FT | >115 LM/W<br>> 1150LM/FT                | >105LM/W<br>>1417LM/FT | >115LM/W<br>>1150LM/FT |
| Input Power       | 40W                     | 40W                                     | 54W                    | 80W                    |
| Luminous Flux     | >4600 LM                | >4600 LM                                | >5670LM                | >9200 LM               |
| 100-277V AC Input | $\checkmark$            | $\checkmark$                            | $\checkmark$           | $\checkmark$           |
| 110-347V AC Input | $\checkmark$            | $\checkmark$                            | N/A                    | $\checkmark$           |
| DLC CCT Options   | 3500К /4000К / 5000К    | CCT Adjustable<br>3000K / 3500K / 4000K | N/A                    | 3500K / 4000K / 5000K  |

#### Dimensions

DE14