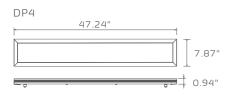

#### Specification

| Model             | DP4-DM-XXE              | DP4-DM-XXT CCTAdjustable                | DE14-DM-XXE            | DP8-DM-XXE             |
|-------------------|-------------------------|-----------------------------------------|------------------------|------------------------|
| Dimension         | 8"x4'                   | 8"x4'                                   | 1'x4'                  | 8"×8'                  |
| Efficacy          | >115 LM/W<br>>1150LM/FT | >115 LM/W<br>> 1150LM/FT                | >105LM/W<br>>1417LM/FT | >115LM/W<br>>1150LM/FT |
| Input Power       | 40W                     | 40W                                     | 54W                    | 80W                    |
| Luminous Flux     | >4600 LM                | >4600 LM                                | >5670LM                | >9200 LM               |
| 100-277V AC Input | $\checkmark$            | $\checkmark$                            | $\checkmark$           | $\checkmark$           |
| 110-347V AC Input | $\checkmark$            | $\checkmark$                            | N/A                    | $\checkmark$           |
| DLC CCT Options   | 3500К /4000К / 5000К    | CCT Adjustable<br>3000K / 3500K / 4000K | N/A                    | 3500K / 4000K / 5000K  |

#### Dimensions

DE14