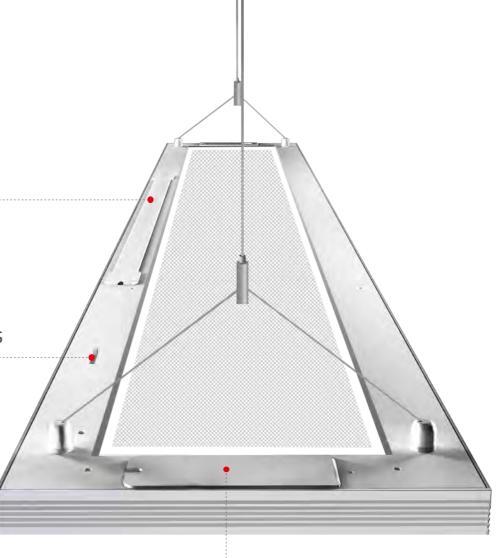

### Quick Suspending T-grid Or Dry Ceiling Compatible

#### Drop Ceiling / T-Grid Ceiling

T - Grid Clips

Suspending the luminaire in the T-grid. Compatible for various T-grid, including 9/16" Flat, 9/16" Slot, 15/16" Flat...

T - Grid Hangers Suspending the luminaire between the T-grid

\*Please see the installation instruction for more details.

Non Power Feed

4 in. Square Power Feed

4 in. Square EM Power Feed Optional EM indicator

Note: Standard Configuration:1pc 4"canopy+1pc" 2" canopy Please specify if need to be custom.