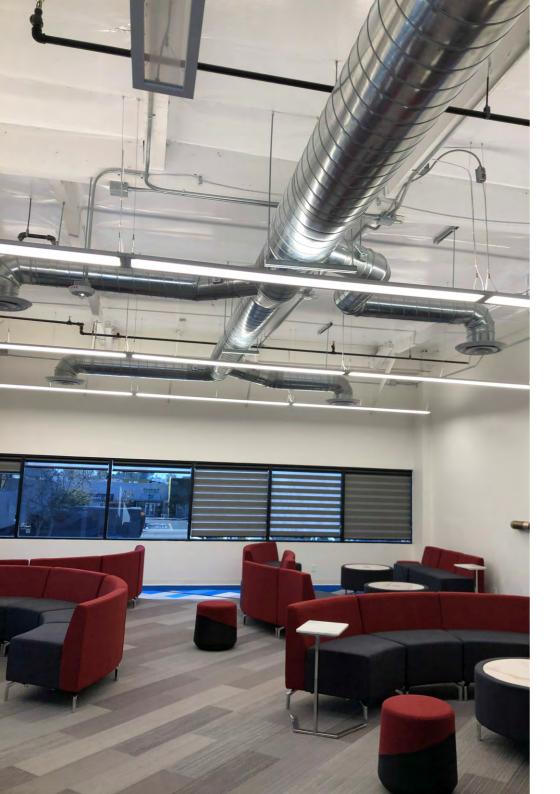

#### Up/Down Linear

It is a modern expression of lighting technology contained within a sleek and elegant for ideally suited for general illumination.

Project in Automotive Dealer Office in California, USA