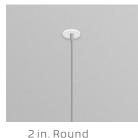

#### **Canopy Style**

Non Power Feed

4 in. Round Power Feed

4 in. Round EM Power Feed Optional EM indicator