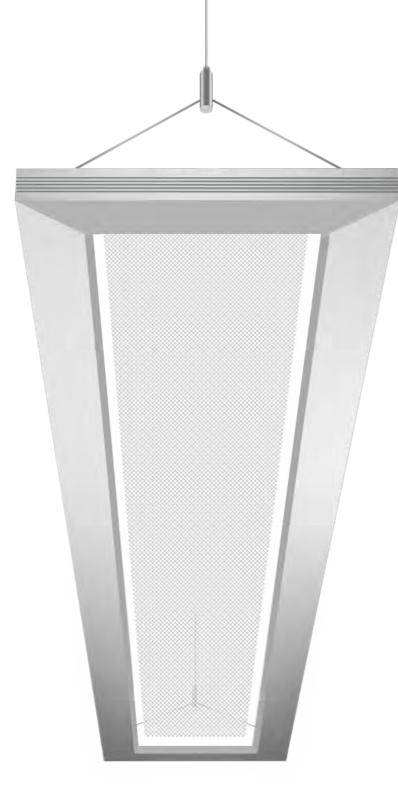

#### Transparent Optics

Timeless transparent edge-lit linear has been designed to efficiently deliver and control light for direct-indirect and direct pendant lighting applications where visual comfort and low energy consumption are the primary requirements.

#### Up/Down Linear

It is a modern expression of lighting technology contained within a sleek and elegant for ideally suited for general illumination.

Project in Automotive Dealer Office in California, USA