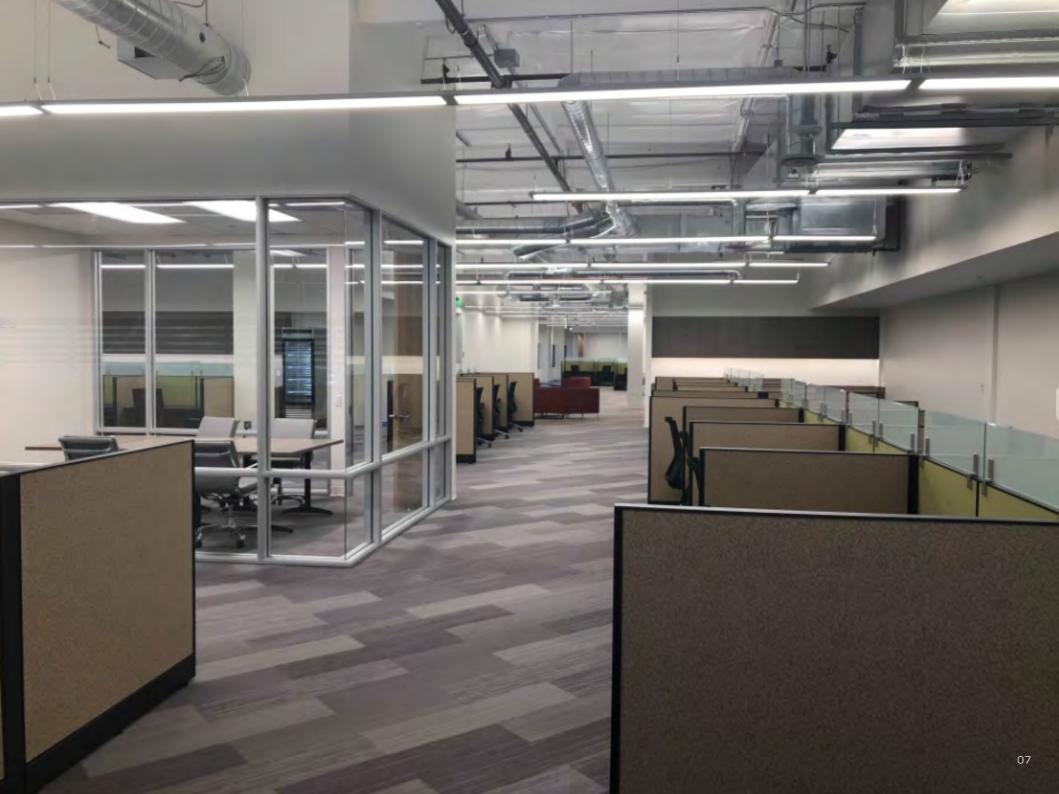

#### Maximized Performance

Both ambient and directional, it guides light up for general illumination as well as aiming it precisely down for specific functionally. It is perfect for applications that include conference rooms, open offices, retail settings, anywhere you want to make a statement.