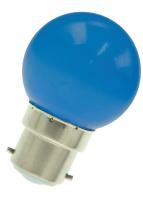

## LED Ball G45 B22d 240V 1W Blue

## Bailey nr.: 80100034048

BAI BaiColour LED Party Bulb Ball G45 B22d 1W Blue 30lm 230V-240V 360D 45x70mm IP44 Plastic bulb Christmas lighting LED-lamp for light string

These LED energy-efficient atmosphere creators from Bailey are made of plastic that is colored in the mass. This makes them a lot safer than their traditional predecessors and gives nice, even light. Ideal for holidays, festivals, terraces, beer garden, amusement parks or for other festive decorations. Every party deserves a Bailey Party Bulb! When mounted hanging in combination with a suitable lamp holder (holder makes a watertight seal with the bulb) also outdoors applicable. We advise to use this lamp in combination with the Bailey Light String of 10m.