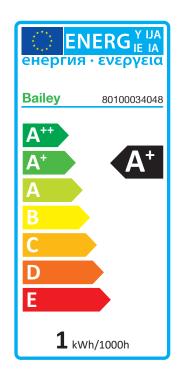

## Bailey nr.: 80100034048

BAI BaiColour LED Party Bulb Ball G45 B22d 1W Blue 30lm 230V-240V 360D 45x70mm IP44 Plastic bulb Christmas lighting LED-lamp for light string

These LED energy-efficient atmosphere creators from Bailey are made of plastic that is colored in the mass. This makes them a lot safer than their traditional predecessors and gives nice, even light. Ideal for holidays, festivals, terraces, beer garden, amusement parks or for other festive decorations. Every party deserves a Bailey Party Bulb! When mounted hanging in combination with a suitable lamp holder (holder makes a watertight seal with the bulb) also outdoors applicable. We advise to use this lamp in combination with the Bailey Light String of 10m.

| General properties                             |                |
|------------------------------------------------|----------------|
| EAN-code                                       | 8714681340486  |
| Product series                                 | LED Party bulb |
| Product Type                                   | G45            |
| Specifications                                 |                |
| Nominal voltage                                | 220 240 V      |
| Voltage type                                   | AC             |
| Nominal current                                | 43 43 mA       |
| Power factor                                   | 0.14           |
| Lamp power                                     | 1 1 W          |
| Luminous flux                                  | 30 30 lm       |
| Rated luminous flux according to IEC 62722-2-1 |                |
| Lamp efficacy                                  | 30 lm/W        |
| Luminous intensity                             |                |
| Colour rendering index CRI                     | 70-79          |
| Lamp shape                                     | Round/globe    |
| Type of glass/cover                            | Opal           |
| Colour of light according to EN 12464-1        |                |
| Socket                                         | B22d           |
| Colour                                         | Blue           |
| Colour of light                                |                |
| Colour temperature                             |                |
| Colour housing                                 | Other          |
| Beam angle                                     | 360 °          |
| Colour consistency (McAdam ellipse)            | Other          |
| Dimmable                                       | No             |
| Diameter                                       | 45 mm          |
| Length                                         | 70 mm          |
| Degree of protection (IP)                      | IP44           |
| Energy Efficiency Index (EEI)                  | 0.16           |
| Min. number of switching cycles                | 15000          |
| Weighted energy consumption in 1000 hours      | 1 kWh          |
| Average nominal lifespan                       | 30000 h        |
|                                                |                |