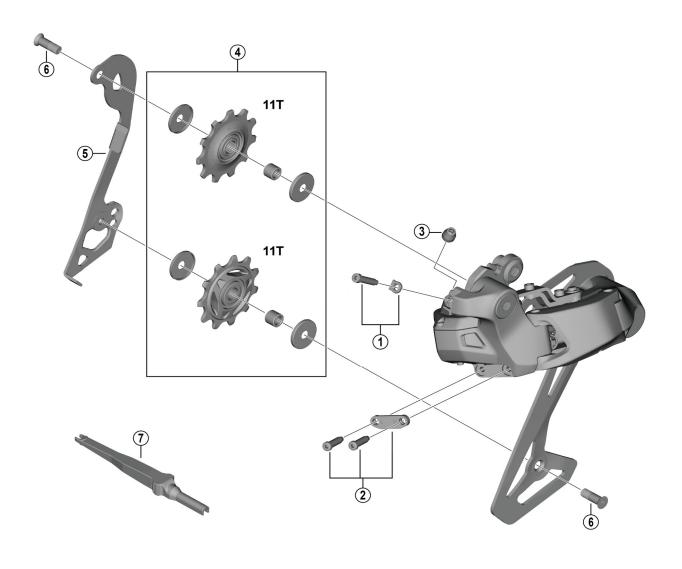

|      |           |                                   | $\mathcal{Z}$ |
|------|-----------|-----------------------------------|---------------|
| ITEM | SHIMANO   | DESCRIPTION                       | INTERCHANGE-  |
| NO.  | CODE NO.  |                                   | ABILITY       |
| 1    | Y3JB98020 | End adjusting screw and plate     | A             |
| 2    | Y3JB98030 | Stroke adjusting screws and plate | A             |
| 3    | Y3GK89000 | Boot                              | A             |
| 4    | Y3JB98010 | Tension and guide pulley set      | A             |
| 5    | Y3JA9801T | Inner plate                       |               |
| 6    | Y3HM98080 | Pulley screw (2 pcs.)             | A             |
| 7    | Y7HE40000 | TL-EW300 Plug tool                | A             |
|      |           | ·                                 | · ·           |