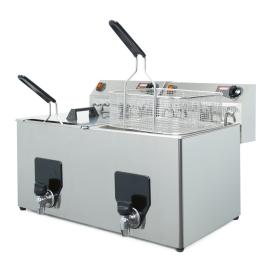

## FF 15+15 TR

Electric fryer 10+10 l, countertop

Ref 2.0.092.3000

Detachable headpiece for quick and easy cleaning. Vat with cold zone for a longer lifetime of the frying oil. Adjustable thermostat of 50-180°C. Safety thermostat with manual reset. Active safety system. Structure made in stainless steel. Heating element with stainless steel protection. Vat equipped with tap for easy draining of the oil.

| Technical features |                 |
|--------------------|-----------------|
| Dimensions (WDH)   | 653x500x415 mm  |
| Power              | 7.5 + 7.5  kW   |
| Power supply       | 400V/3/50-60 Hz |
| Basket dimensions  | 276x276x104 mm  |
| Oil capacity       | 10 + 10 1       |
| Production         | 20 + 20  kg/h   |
| Weight             | 20.6 kg         |