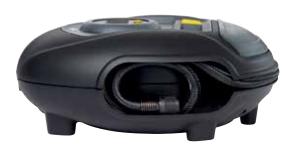

## RTC400 Easy Use **Digital Tyre Inflator**

- Simply select pressure measurement and press On/Off
- W32 x H16mm digital screen measures in PSI, BAR, kPA
- Flexible air hose with easy access storage compartment Specifically designed to reduce kinks. Screw stem valve connector helps reach awkwardly placed tyre valves
- Fitted with 3m power cable and fused 12V DC power plug To help you reach all around the vehicle
- Wind up power cable gets you back on the road faster
- Valve cap storage compartment For safe keeping when inflating
- Flat design and directional white LED light Gives you maximum stability and illumination where you need it
- Large On/Off button For easy use with dirty/greasy hands or in poor lighting conditions
- Complete with 3 piece adaptor kit For bikes, air beds and other inflatables