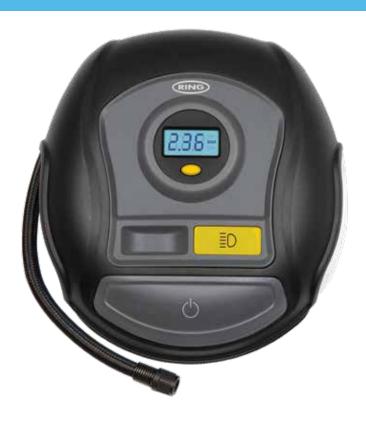

## RTC400 Easy Use **Digital Tyre Inflator**

- Simply select pressure measurement and press On/Off
- W32 x H16mm digital screen measures in PSI, BAR, kPA
- Flexible air hose with easy access storage compartment Specifically designed to reduce kinks. Screw stem valve connector helps reach awkwardly placed tyre valves
- Fitted with 3m power cable and fused 12V DC power plug To help you reach all around the vehicle
- Wind up power cable gets you back on the road faster
- Valve cap storage compartment For safe keeping when inflating
- Flat design and directional white LED light Gives you maximum stability and illumination where you need it
- Large On/Off button For easy use with dirty/greasy hands or in poor lighting conditions
- Complete with 3 piece adaptor kit For bikes, air beds and other inflatables