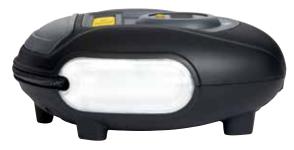

## RTC400 Easy Use **Digital Tyre Inflator**

- Simply select pressure measurement and press On/Off
- W32 x H16mm digital screen measures in PSI, BAR, kPA
- Flexible air hose with easy access storage compartment Specifically designed to reduce kinks. Screw stem valve connector helps reach awkwardly placed tyre valves
- Fitted with 3m power cable and fused 12V DC power plug To help you reach all around the vehicle
- Wind up power cable gets you back on the road faster
- Valve cap storage compartment For safe keeping when inflating
- Flat design and directional white LED light Gives you maximum stability and illumination where you need it
- Large On/Off button For easy use with dirty/greasy hands or in poor lighting conditions
- Complete with 3 piece adaptor kit For bikes, air beds and other inflatables