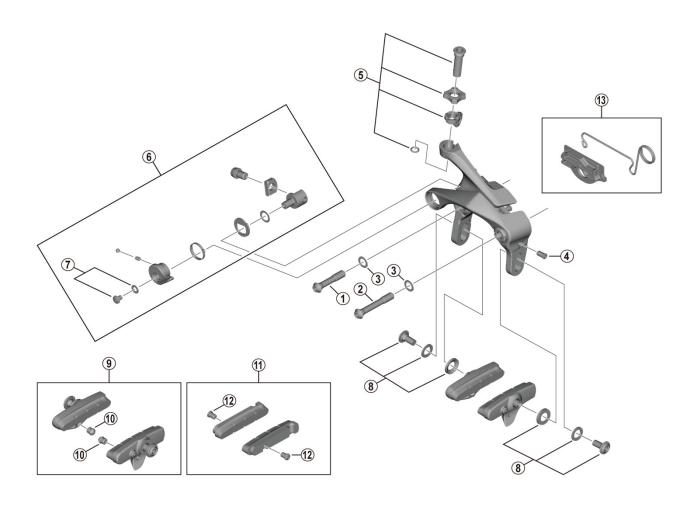

## BR-R8110-F For Front

|                        |           |                                                                                                | BR           |       |
|------------------------|-----------|------------------------------------------------------------------------------------------------|--------------|-------|
| ITEM                   | SHIMANO   | DESCRIPTION                                                                                    | INTERCHANGE- |       |
| NO.                    | CODE NO.  |                                                                                                | AB           | ILITY |
| 1                      | Y8F902000 | Fixing screw Y (M6 x 28.9)                                                                     | A            |       |
| 2                      | Y8F903000 | Fixing screw C (M6 x 36.8)                                                                     | A            |       |
| 3                      | Y8BC08000 | Arm washer                                                                                     | Α            |       |
| 4                      | Y8PS14000 | EC-screw                                                                                       | Α            |       |
| 5                      | Y8PP98010 | Cable adjusting screw unit                                                                     | Α            |       |
| 6                      | Y8RU98010 | Quick release assembly                                                                         | Α            |       |
| 7                      | Y8PP98030 | Quick release fixing screw and washer                                                          | Α            |       |
| 8                      | Y8G698090 | Shoe fixing screw unit (M5 x 11.2)                                                             | Α            |       |
| 9                      | Y2J498010 | R55C4 Cartridge-type brake shoe set (pair)                                                     | В            |       |
| 10                     | Y8FA16000 | Tire guide                                                                                     | Α            |       |
| 11                     | Y8L298060 | R55C4 Cartridge-type brake shoes and fixing bolts (pair)                                       | Α            |       |
|                        | Y8L298070 | R55C4 Cartridge-type brake shoes and fixing bolts (pair) for carbon rim                        | Α            |       |
|                        | Y8PP98060 | R55C4-A Cartridge-type brake shoes (-1 mm thinner shoe) and fixing bolts (pair) for carbon rim | Α            |       |
| 12                     | Y8L227000 | Fixing screw (M4 x 5.5)                                                                        | Α            |       |
| 13                     | Y8L398040 | Assembly jig                                                                                   | Α            |       |
| A: Same parts. Aug2021 |           |                                                                                                |              |       |

A: Same parts.

 $\ensuremath{\mathbb{C}}$  Shimano Inc. I

B: Parts are usable, but differ in materials, appearance, finish, size, etc.

Absence of mark indicates non-interchangeability.