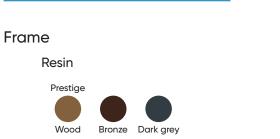

#### Frame

Made of polypropylene resin. Reinforced with mineral filler and a special formulation with UV treatment. Ribbed design that guarantees structural robustness against deformation and breakage.

14,6 kg

**Finishes** 

Fabric Basic 01/00 02/00 03/00 04/00 07/00 10/00 12/00 16/00 21/00 30/00 32/00 36/00 38/00 40/00 50/00 61/00

Lola Prestige

Sunlounger

Maintenance plan