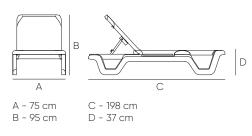

## Capacity

| Package          | Units        | Measures       |       | Weight   |       | Volume              |
|------------------|--------------|----------------|-------|----------|-------|---------------------|
| Box              | 2 u.         | 201x78,5x63 cm |       | 35,8 kg  |       | 1,00 m <sup>3</sup> |
| Pallet           | 14 u.        | 200x74x178 cm  |       | 226,4 kg |       | 2,78 m <sup>3</sup> |
|                  |              |                |       |          |       |                     |
|                  |              |                |       |          |       |                     |
| Loading capacity | Mega trailer | Cont. 20'      | Cont. | 40'      | Cont. | 40' High Cube       |
| Lola Prestige    | 520 u.       | 160 u.         | 330   | u.       |       | 400 u.              |