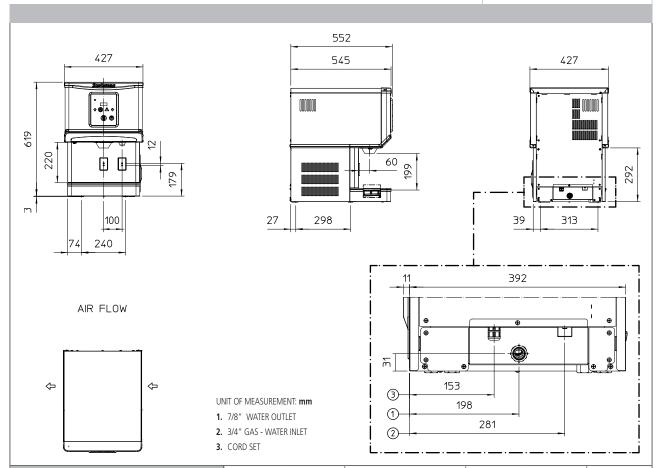

### Compressor Circuit wires Max. fuse size **UNIT DATA** Version Btu/h W No. Ømm<sup>2</sup> Voltage Α Size (W x D x H) 427 x 552 x 622 mm **DXN 100 AS** 230/50/1 1955 573