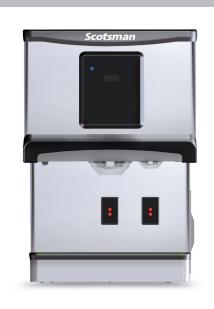

### **FEATURES**

- Compact ice or ice & water automatic dispenser, with appealing, contemporary "touch-screen" design.
- Ideal for free-refill self-service concepts with up to 1200 glasses filled per day and capable of dispensing ice for up to 100 customers in queue at one time.
- Available either touch-free or button activated.
- Possible to set ice only or ice & water on site and desired ice dosage (from 1' to 15' or continuous).
- Fast & friendly cleaning mode for the end user.
- Algorithm signaling when reservoir is temporarily empty.
- Full frontal visibility of settings and errors for preventative service check-up.
- Accessory: on request, it can be installed upon a specifically designed cabinet.