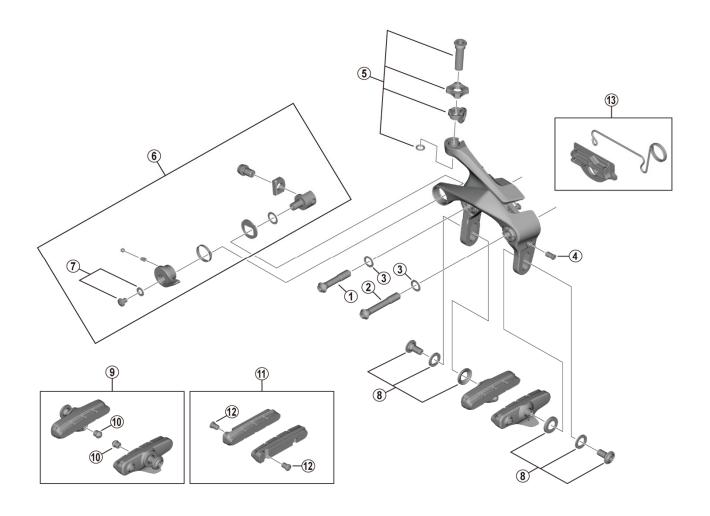

|                           |           |                                                                                                | $BR_1$ |              |  |
|---------------------------|-----------|------------------------------------------------------------------------------------------------|--------|--------------|--|
| ITEM                      | SHIMANO   | DESCRIPTION                                                                                    | _      | INTERCHANGE- |  |
| NO.                       | CODE NO.  | 5255KII 115K                                                                                   | ABILI  | TY           |  |
| 1                         | Y8F902000 | Fixing screw Y (M6 x 28.9)                                                                     | Α      |              |  |
| 2                         | Y8F903000 | Fixing screw C (M6 x 36.8)                                                                     | Α      |              |  |
| 3                         | Y8BC08000 | Arm washer                                                                                     | Α      |              |  |
| 4                         | Y8PS14000 | EC-screw                                                                                       | Α      |              |  |
| 5                         | Y8PP98010 | Cable adjusting screw unit                                                                     | Α      |              |  |
| 6                         | Y8RU98010 | Quick release assembly                                                                         | Α      |              |  |
| 7                         | Y8PP98030 | Quick release fixing screw and washer                                                          | Α      |              |  |
| 8                         | Y8G698090 | Shoe fixing screw unit (M5 x 11.2)                                                             | Α      |              |  |
| 9                         | Y2J398010 | R55C4 Cartridge-type brake shoe set (pair)                                                     | В      |              |  |
| 10                        | Y8FA16000 | Tire guide                                                                                     | Α      |              |  |
| 11                        | Y8L298060 | R55C4 Cartridge-type brake shoes and fixing bolts (pair)                                       | Α      |              |  |
|                           | Y8L298070 | R55C4 Cartridge-type brake shoes and fixing bolts (pair) for carbon rim                        | Α      |              |  |
|                           | Y8PP98060 | R55C4-A Cartridge-type brake shoes (-1 mm thinner shoe) and fixing bolts (pair) for carbon rim | Α      |              |  |
| 12                        | Y8L227000 | Fixing screw (M4 x 5.5)                                                                        | Α      |              |  |
| 13                        | Y8L398040 | Assembly jig                                                                                   | Α      |              |  |
| A: Same parts. Aug2021-49 |           |                                                                                                |        |              |  |

Absence of mark indicates non-interchangeability.

 $\ensuremath{\mathbb{C}}$  Shimano Inc. I

B: Parts are usable, but differ in materials, appearance, finish, size, etc.