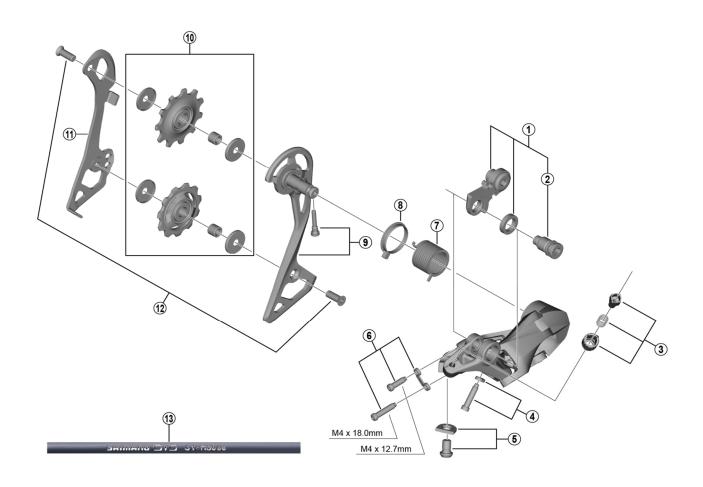

## $RD\text{-}R7000\text{-}GS \hspace{0.2cm} \texttt{Black / Silver}$

|             |                     |                                                                                                 | <i>P</i> -R             |  |
|-------------|---------------------|-------------------------------------------------------------------------------------------------|-------------------------|--|
| ITEM<br>NO. | SHIMANO<br>CODE NO. | DESCRIPTION                                                                                     | INTERCHANGE-<br>ABILITY |  |
| 1           | Y3F398020           | Bracket Axle Unit (for normal type)                                                             | В                       |  |
| 2           | Y3F358000           | B-Axle 2 (for Direct Mount type)                                                                |                         |  |
| 3           | Y3F398030           | Cable Adjusting Bolt Unit                                                                       | В                       |  |
| 4           | Y3E998040           | End Adjusting Bolt (M4 x 18) & Plate                                                            | Α                       |  |
| 5           | Y3F398040           | Cable Fixing Bolt & Plate                                                                       | Α                       |  |
| 6           | Y3E998060           | Stroke Adjusting Bolts & Plate                                                                  | Α                       |  |
| 7           | Y5PV17000           | P-Tension Spring                                                                                | Α                       |  |
| 8           | Y5PV24000           | P-Seal Ring                                                                                     | Α                       |  |
| 9           | Y3F398060           | Outer Plate & Fixing Bolt                                                                       |                         |  |
| 10          | Y3F398010           | Tention & Guide Pulley Set                                                                      | В                       |  |
| 11          | Y3F316000           | Inner Plate                                                                                     | В                       |  |
| 12          | Y5V598140           | Pulley Bolt (2 pcs.)                                                                            | Α                       |  |
| 13          | Y0BM98011           | OT-RS900 (Black) 240 mm x 10 pcs. (with Sealed Outer Cap & Outer Cap with Long Tongue)          | Α                       |  |
|             | Y0BM98021           | OT-RS900 (White) 240 mm x 10 pcs. (with Sealed Outer Cap & Outer Cap with Long Tongue)          | Α                       |  |
|             | Y0BM98031           | OT-RS900 (Red) 240 mm x 10 pcs. (with Sealed Outer Cap & Outer Cap with Long Tongue)            | Α                       |  |
|             | Y0BM98041           | OT-RS900 (High-tech gray) 240 mm x 10 pcs. (with Sealed Outer Cap & Outer Cap with Long Tongue) | Α                       |  |

A: Same parts.

Jun.-2018-4338A

B: Parts are usable, but differ in materials, appearance, finish, size, etc. Absence of mark indicates non-interchangeability.