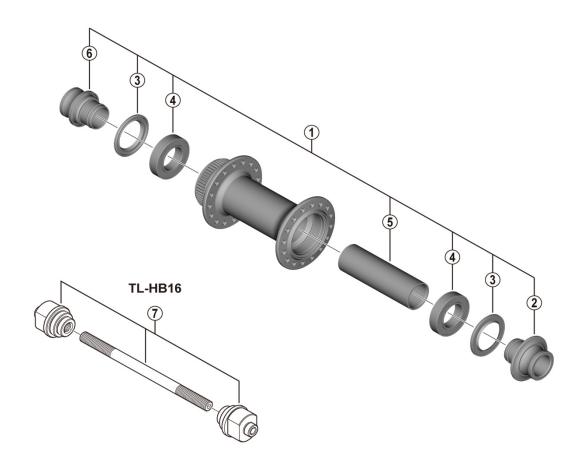

## НВ-МТ410 НВ-МТ410-в

|         |           | SIOH: 100 HIIII 101 HB-WH410 / 110 HIIII 101 HB-WH410-B | <u> </u> | THE POLICE              |  |
|---------|-----------|---------------------------------------------------------|----------|-------------------------|--|
| ITEM    | SHIMANO   | DESCRIPTION                                             |          | INTERCHANGE-<br>ABILITY |  |
| NO.     | CODE NO.  | 22361411014                                             |          |                         |  |
| 1       | Y2GX98010 | Complete Hub Axle for HB-MT410                          |          |                         |  |
|         | Y2GY98010 | Complete Hub Axle for HB-MT410-B                        |          |                         |  |
| 2       | Y2GY98020 | Right Hand Axle Cap Unit                                |          |                         |  |
| 3       | Y27X14000 | Seal Ring                                               | A        |                         |  |
| 4       | Y2GY25000 | Ball Bearing                                            |          |                         |  |
| 5       | Y2GX22000 | Inner Sleeve for HB-MT410                               |          |                         |  |
|         | Y2GY22000 | Inner Sleeve for HB-MT410-B                             |          |                         |  |
| 6       | Y2GY98030 | Left Hand Axle Cap Unit                                 |          |                         |  |
| 7       | Y20W98020 | TL-HB16 Hub Setting Tool                                |          |                         |  |
| A: Same | e parts.  |                                                         |          | Jul2020-47              |  |