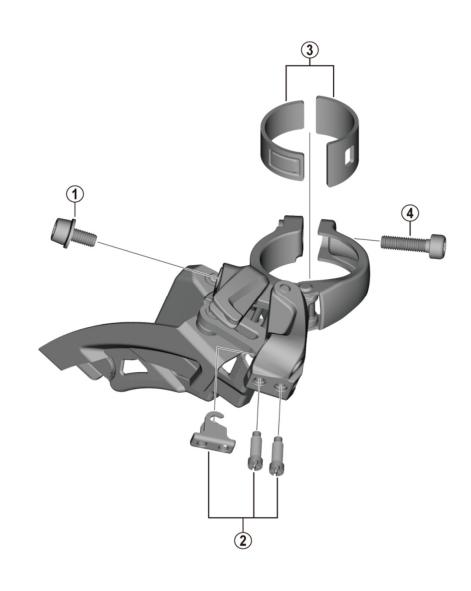

|      |           |                                                       | FD.                     | FD. | FD |
|------|-----------|-------------------------------------------------------|-------------------------|-----|----|
| ITEM | SHIMANO   | DESCRIPTION                                           | INTERCHANGE-<br>ABILITY |     |    |
| NO.  | CODE NO.  | BEGGIN TION                                           |                         |     |    |
| 1    | Y2CL000M0 | Cable Fixing Screw (M5 x 10.5)                        | Α                       | Α   | Α  |
| 2    | Y2HG98010 | Stroke Adjust Screws (M4 x 13) & Plate                | В                       | В   | Α  |
| 3    | Y2B198010 | Clamp Band Adapter Unit for S-size / Diameter 28.6 mm | Α                       | Α   | Α  |
|      | Y2B198020 | Clamp Band Adapter Unit for M-size / Diameter 31.8 mm | Α                       | Α   | Α  |
| 4    | Y59L19300 | Clamp Screw (M5 x 16.5)                               | В                       | В   | Α  |