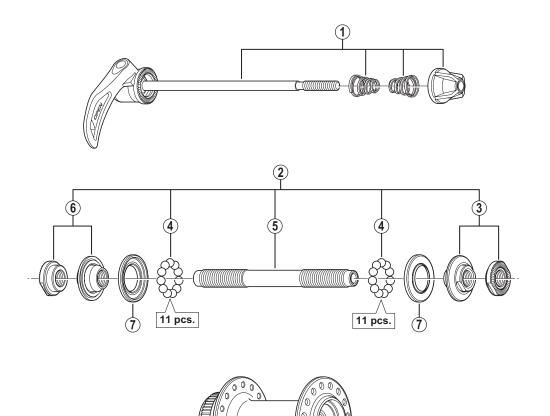

7257

| • Over Lock Nut Dimension: 100 mm (3-15/16")                                                   |                     |                                        | HBM395                                   | HE MOOS |
|------------------------------------------------------------------------------------------------|---------------------|----------------------------------------|------------------------------------------|---------|
| ITEM<br>NO.                                                                                    | SHIMANO<br>CODE NO. | DESCRIPTION                            | INTERCHANGE-<br>ABILITY                  |         |
| 1                                                                                              | Y2ZB98030           | Complete Quick Release 133 mm (5-1/4") | A                                        | A       |
| 2                                                                                              | Y2UJ98010           | Complete Hub Axle 108 mm (4-1/4")      |                                          |         |
| 3                                                                                              | Y2UJ98020           | Right Hand Lock Nut Unit               |                                          |         |
| 4                                                                                              | Y4BB98030           | Steel Ball (3/16") 22 pcs.             | A                                        | A       |
| 5                                                                                              | Y21S02000           | Hub Axle M10 x 108 mm (4-1/4")         | A                                        | A       |
| 6                                                                                              | Y2UJ98030           | Left Hand Lock Nut Unit                |                                          |         |
| 7                                                                                              | Y2TA06000           | Seal Ring                              | A                                        | А       |
| A: Same parts.<br>B: Parts are usable, but differ in materials, appearance, finish, size, etc. |                     |                                        | <i>Jun2012-3404A</i><br>© Shimano Inc. I |         |

SHIMANO

B: Parts are usable, but differ in materials, appearance, finish, size, etc. Absence of mark indicates non-interchangeability.

Specifications are subject to change without notice.