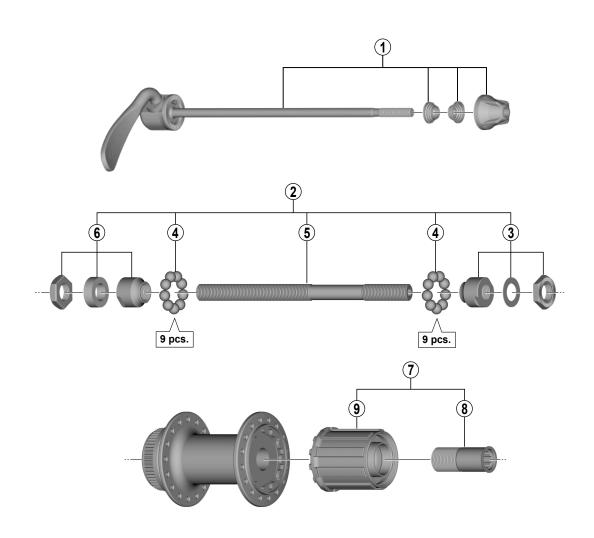

## FH-RM33-L For Disc Brake

• Over Lock Nut Dimension: 135 mm (5-5/16")

| Over Lock Nut Dimension: 100 min (0-0/10 ) |                     |                                          |
|--------------------------------------------|---------------------|------------------------------------------|
| ITEM<br>NO.                                | SHIMANO<br>CODE NO. | DESCRIPTION                              |
| * 1                                        | Y31U98010           | Complete Quick Release 166 mm (6-17/32") |
| * '                                        | Y31U98020           | Complete Quick Release 170 mm (6-11/16") |
| 2                                          | Y30V98010           | Complete Hub Axle 146 mm (5-3/4")        |
| 3                                          | Y30V98020           | Right Hand Lock Nut Unit                 |
| 4                                          | Y34T98030           | Steel Ball (1/4") 18 pcs.                |
| 5                                          | Y3CC09010           | Hub Axle M10 x 146 mm (5-3/4")           |
| 6                                          | Y30V98030           | Left Hand Lock Nut Unit                  |
| 7                                          | Y30V98040           | Complete Freewheel Body                  |
| 8                                          | Y3BL03000           | Body Fixing Bolt                         |
| * 9                                        | Y30V98050           | Freewheel Body Unit                      |