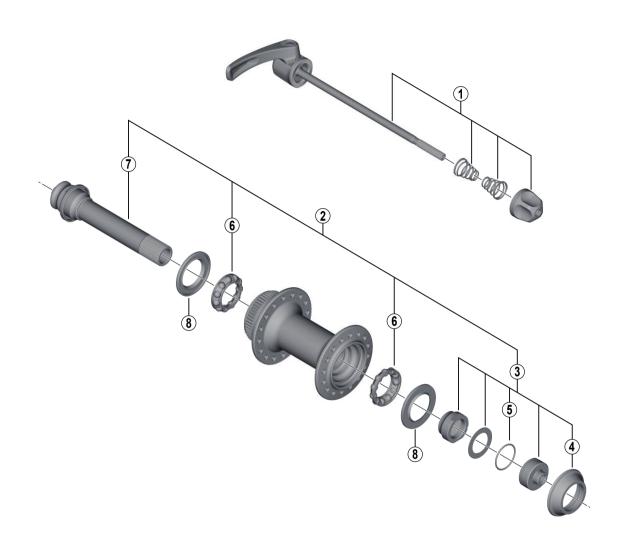

| <ul> <li>Over Lock Nut</li> </ul> | Dimension: | 100 mm | (3-15/16") |
|-----------------------------------|------------|--------|------------|

| Over Lock Nut Dimension. 100 mm (3-13/10 ) |                     | I                                      |   |                         |  |
|--------------------------------------------|---------------------|----------------------------------------|---|-------------------------|--|
| ITEM<br>NO.                                | SHIMANO<br>CODE NO. | DESCRIPTION                            |   | INTERCHANGE-<br>ABILITY |  |
| 1                                          | Y2A498010           | Complete Quick Release 133 mm (5-1/4") | В |                         |  |
| 2                                          | Y2UB98020           | Complete Hub Axle                      | A |                         |  |
| 3                                          | Y26J98020           | Lock Nut Unit                          | Α |                         |  |
| 4                                          | Y26J11000           | Dust Cap                               | Α |                         |  |
| 5                                          | Y26J12000           | O-Ring                                 | Α |                         |  |
| 6                                          | Y26J98030           | Ball Retainer (3/16")                  | Α |                         |  |
| 7                                          | Y2UB98030           | Hub Axle Unit                          | А |                         |  |
| 8                                          | Y26D10000           | Seal Ring                              | Α |                         |  |

A: Same parts.

May-2015-3868

<sup>©</sup> Shimano Inc. I

B: Parts are usable, but differ in materials, appearance, finish, size, etc.