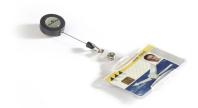

## **Material Data Sheet**

1

Art.-No.: 8011

Unit: 10 per pack

Colour: 19

Holder can be used in either portrait or landscape format. Supplied complete with badge reel with metal clip on the reverse for attaching to belts.