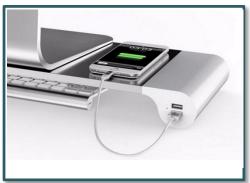

# **USB CHARGER**

#### Product benefit

STUDY is equipped with 4 USB ports to charge smartphones or tablets.

USB cable not included