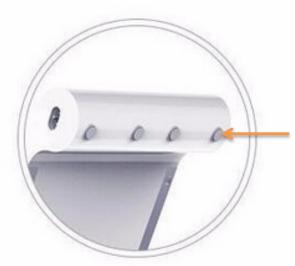

# **USB CHARGER**

#### Product benefit

STUDY is equipped with 4 USB ports to charge smartphones or tablets.

USB cable not included