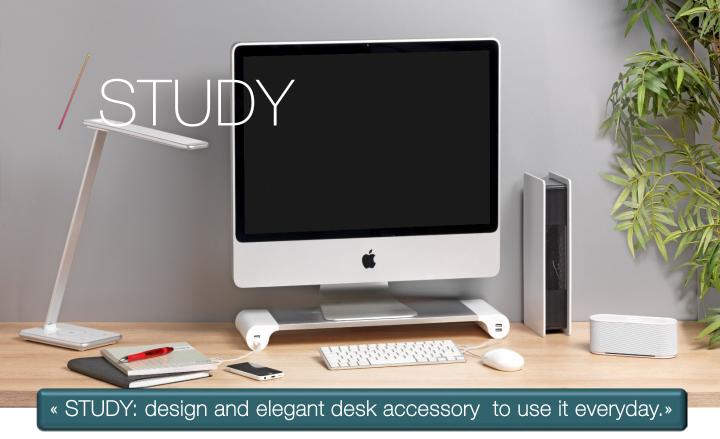

# DESIGN

## Sleek modern

Study is a simple, design and elegant desk accessory. After a long day of work, simply slide your keyboard into the designated space below the shelf and store your office miscellany - keys, pens on the top.