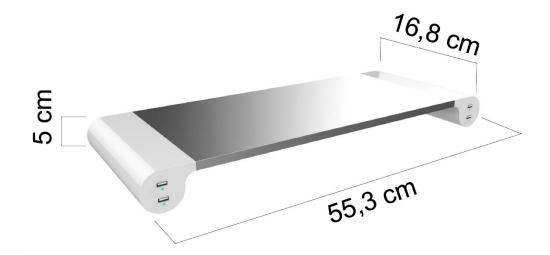

## **BATTERY POWER**

AC100-240V 50/60Hz

| SAP no.   | Colors                       | USB ports | Dimensions       | Warranty | Net<br>weight | EAN code      |
|-----------|------------------------------|-----------|------------------|----------|---------------|---------------|
| 400095491 | White/<br>Aluminium<br>alloy | Yes       | 553mmx168mmx50mm | 2 years  | 0,94 kg       | 3595560025848 |