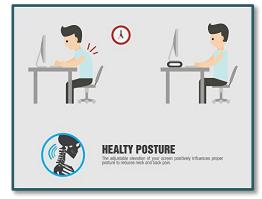

# **ERGONOMIC**

### Health benefits

STUDY adjusts elevation of your screen positively influences proper posture to reduce:

- fatigue
- back pain
- cervical tensions.

Well Being at the office