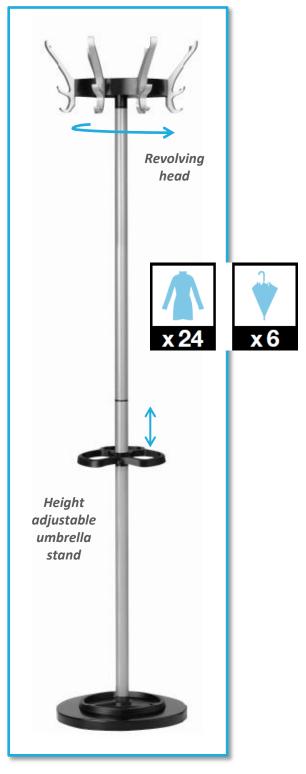

#### High storage capacity

CYPRES coatstand is equipped with 8 triple coat pegs on a high quality steel arm: the maximum storage capacity is 24 clothing. The rotating head enables to put this coat stand in the angle of an office or against a wall whilst facilitating the access to the coats.

#### **UNILUX touch**

CYPRES is equipped with a height adjustable umbrella stand. Capacity: 6 umbrellas. Large drip tray. 6 kg-weighed base to ensure the steadiness of the structure.

" CYPRES combines high welcoming capacity and contemporary design. " High quality finish.

Clothes capacity

Umbrellas capacity

G Revolving head