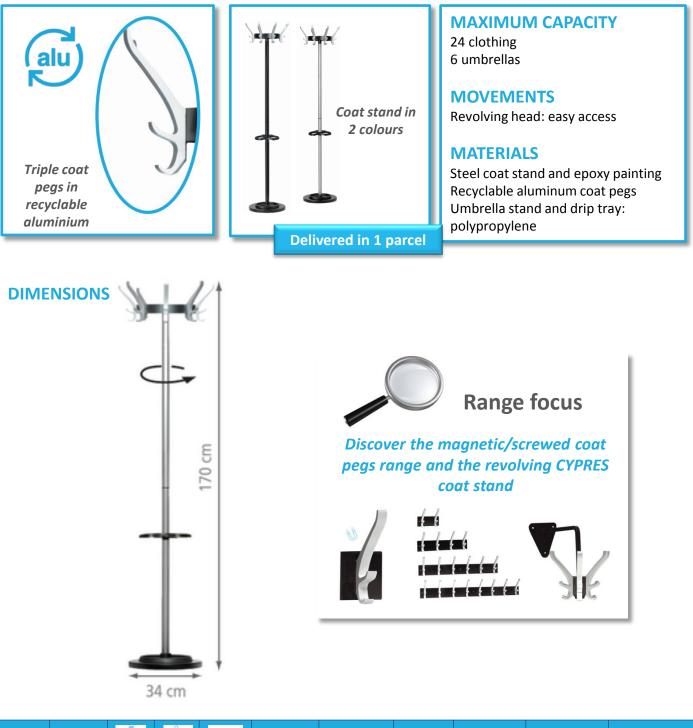

#### High storage capacity

CYPRES coatstand is equipped with 8 triple coat pegs on a high quality steel arm: the maximum storage capacity is 24 clothing. The rotating head enables to put this coat stand in the angle of an office or against a wall whilst facilitating the access to the coats.

#### Protective and design coat pegs

CYPRES's triple coat pegs have been created to preserve the integrity of the clothing. Made of recyclable aluminium, they contribute to the innovative design of the product with their dynamic and pure lines. Available in black or metal grey.

#### **UNILUX touch**

CYPRES is equipped with a height adjustable umbrella stand. Capacity: 6 umbrellas. Large drip tray. 6 kg-weighed base to ensure the steadiness of the structure.

" CYPRES combines high welcoming capacity and contemporary design. " High quality finish.

Clothes capacity

Umbrellas capacity

G Revolving head