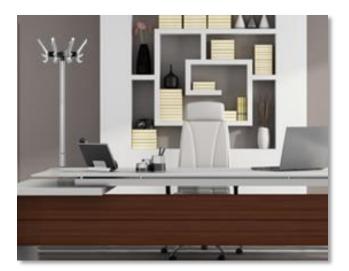

## **DESIGN and HIGH CAPACITY**

Top of range coatstand

#### High storage capacity

CYPRES coatstand is equipped with 8 triple coat pegs on a high quality steel arm: the maximum storage capacity is 24 clothing. The rotating head enables to put this coat stand in the angle of an office or against a wall whilst facilitating the access to the coats.

#### **UNILUX touch**

CYPRES is equipped with a height adjustable umbrella stand. Capacity: 6 umbrellas. Large drip tray. 6 kg-weighed base to ensure the steadiness of the structure.

" CYPRES combines high welcoming capacity and contemporary design. " High quality finish.