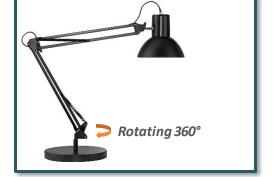

# And easy handling

Very easy to handle with the rotating double arm equipped with balancing springs that facilitate the positioning in any directions.