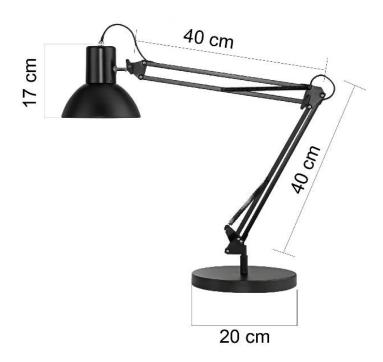

# → DIMENSIONS

### Wide choice

Success is available in 3 different arm lengths including 80 cm, 66 cm and 105 cm and also in 2 different colours: black and white.

Also available in chromium version with an 80cm arm.