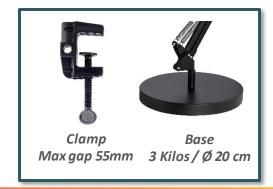

## Source

With no bulb

| SAP no.   | Colour/<br>Fixing   | Warranty | Net<br>weight | EAN code      |
|-----------|---------------------|----------|---------------|---------------|
| 400093579 | Black<br>Base+Clamp | 1 year   | 4,2 kg        | 3595560014613 |
| 400093610 | White<br>Base+Clamp | 1 year   | 4,2 kg        | 3595560014644 |