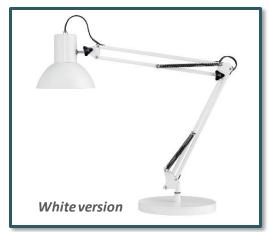

### Wide choice

Success is available in 3 different arm lengths including 80 cm, 66 cm and 105 cm and also in 2 different colours: black and white.

Also available in chromium version with an 80cm arm.