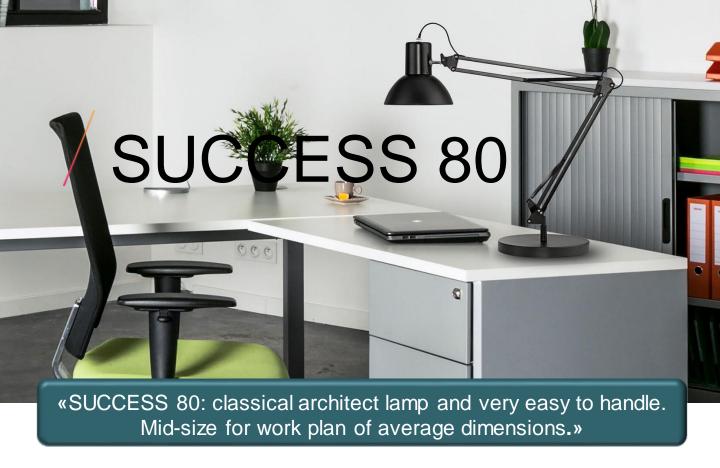

## A timeless lamp

Lamps from the range SUCCESS are timeless architect lamps with a universal design that has been attracting for decades. Success is especially robust with metallic tubes arm. ON/OFF switch on the cable. Delivered with its base, clamp and without bulb, SUCCESS offers an ultra competitive price