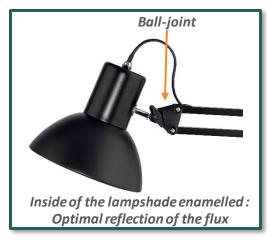

# And easy handling

Very easy to handle with the rotating double arm equipped with balancing springs that facilitate the positioning in any directions.

## **Materials**

Epoxy painted steel Recyclable aluminium