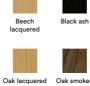

## Drawing

on www.fredericia.com

Colours Metal

Wood

Oak smoked stained, lacquered

Walnut lacquered

Light grey oak stained, lacquered

Grey oak stained, lacquered