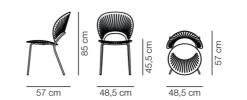

## Trinidad

By Nanna Ditzel, 1993

| Model        | 3398 - Wooden seat                                                                                                                                                                                                                                                                                                                                                                                             |
|--------------|----------------------------------------------------------------------------------------------------------------------------------------------------------------------------------------------------------------------------------------------------------------------------------------------------------------------------------------------------------------------------------------------------------------|
| About        | When designing the Trinidad Chair in 1993, Nanna<br>Ditzel found inspiration in the elaborate fretwork from<br>the Gingerbread Facades that she had seen in<br>colonial architecture while travelling through<br>Trinidad. Much like the facades, the cut-out fretwork<br>of the chair triggers an interplay of light and<br>shadows, creating a pattern projected into space and<br>a subtle sense of motion. |
| Stackability | Floor: 8                                                                                                                                                                                                                                                                                                                                                                                                       |
| Measurements | W: 48,5 cm, D: 57 cm<br>H: 85 cm, Sh: 45,5 cm                                                                                                                                                                                                                                                                                                                                                                  |
| Cbm          | 0,4m³ (4 Pcs.)                                                                                                                                                                                                                                                                                                                                                                                                 |
| Weight       | 4 kg                                                                                                                                                                                                                                                                                                                                                                                                           |
| Materials    | Stacking chair. Frame of steel tube, back of moulded<br>plywood with CNC-milled cut-outs. Seat and back<br>mounted with rivets. Mounted with interchangeable<br>plastic glides.                                                                                                                                                                                                                                |
| Accessories  | Glides with felt, Coupling (3288), Chair suspensions (8102), Transport trolley (8101)                                                                                                                                                                                                                                                                                                                          |
| Test         | EN 15373:2007 (L3)                                                                                                                                                                                                                                                                                                                                                                                             |
| Guarantee    | Fredericia Furniture A/S offers a five-year guarantee<br>against manufacturing defects in standard products<br>(materials and construction). Wear and damage to<br>covers, surface treatment, inappropiate use and the<br>like are not covered by the warranty.                                                                                                                                                |
| Download     | Download images, architect files at our partner portal                                                                                                                                                                                                                                                                                                                                                         |