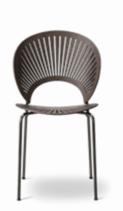

## Trinidad

By Nanna Ditzel, 1993

| Model        | 3398 - Wooden seat                                                                                                                                                                                                                                                                                                                                                                                             |
|--------------|----------------------------------------------------------------------------------------------------------------------------------------------------------------------------------------------------------------------------------------------------------------------------------------------------------------------------------------------------------------------------------------------------------------|
| About        | When designing the Trinidad Chair in 1993, Nanna<br>Ditzel found inspiration in the elaborate fretwork from<br>the Gingerbread Facades that she had seen in<br>colonial architecture while travelling through<br>Trinidad. Much like the facades, the cut-out fretwork<br>of the chair triggers an interplay of light and<br>shadows, creating a pattern projected into space and<br>a subtle sense of motion. |
| Stackability | Floor: 8                                                                                                                                                                                                                                                                                                                                                                                                       |
| Measurements | W: 48,5 cm, D: 57 cm<br>H: 85 cm, Sh: 45,5 cm                                                                                                                                                                                                                                                                                                                                                                  |
| Cbm          | 0,4m³ (4 Pcs.)                                                                                                                                                                                                                                                                                                                                                                                                 |
| Weight       | 4 kg                                                                                                                                                                                                                                                                                                                                                                                                           |
| Materials    | Stacking chair. Frame of steel tube, back of moulded<br>plywood with CNC-milled cut-outs. Seat and back<br>mounted with rivets. Mounted with interchangeable<br>plastic glides.                                                                                                                                                                                                                                |
| Accessories  | Glides with felt, Coupling (3288), Chair suspensions (8102), Transport trolley (8101)                                                                                                                                                                                                                                                                                                                          |
| Test         | EN 15373:2007 (L3)                                                                                                                                                                                                                                                                                                                                                                                             |
| Guarantee    | Fredericia Furniture A/S offers a five-year guarantee<br>against manufacturing defects in standard products<br>(materials and construction). Wear and damage to<br>covers, surface treatment, inappropiate use and the<br>like are not covered by the warranty.                                                                                                                                                |
| Download     | Download images, architect files at our partner portal                                                                                                                                                                                                                                                                                                                                                         |