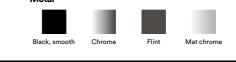

## Drawing

on www.fredericia.com

Colours Metal

Wood

Oak smoked stained, lacquered

Walnut lacquered

Light grey oak stained, lacquered

Grey oak stained, lacquered