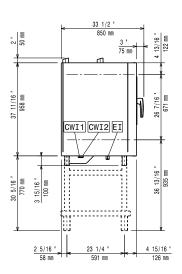

# 34 1/8 \* 867 mm D -90 R2 14 3/16 \* 7 5/16 \* 380 mm 2 5/16 \* 58 mm 2 5/16 \* 58 mm 2 5/16 \* 58 mm

**CWI1** = Cold Water inlet 1 (cleaning)

**EI** = Electrical inlet (power)

**CWI2** = Cold Water Inlet 2 (steam generator)

## **Key Information:**

Door hinges:

External dimensions, Width: 867 mm
External dimensions, Depth: 775 mm
External dimensions, Height: 1058 mm
Net weight: 138 kg
Shipping weight: 156 kg

Shipping volume: