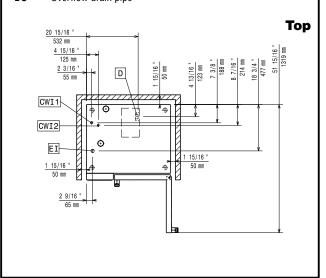

# 34 1/8 \* 867 mm D -90 R2 14 3/16 \* 7 5/16 \* 380 mm 2 5/16 \* 58 mm 2 5/16 \* 58 mm 2 5/16 \* 58 mm

**CWI1** = Cold Water inlet 1 (cleaning)

**EI** = Electrical inlet (power)

**CWI2** = Cold Water Inlet 2 (steam generator)

**D** = Drain

**DO** = Overflow drain pipe

### Water

Water inlet connections "CWI1-

 CWI2":
 3/4"

 Pressure, bar min/max:
 1-6 bar

 Drain "D":
 50mm

 Max inlet water supply temperature:
 30 °C

 Chlorides:
 <17 ppm</td>

 Conductivity:
 >285 µS/cm