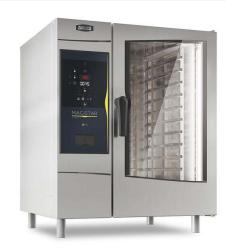

## **Magistar Combi DS Electric Combi Oven 10GN1/1**

| ITEM #  |  |  |
|---------|--|--|
| MODEL # |  |  |
| NAME #  |  |  |
| SIS #   |  |  |
| A1A #   |  |  |

218812 (ZCOE101B2C0)

Magistar Combi DS combi boiler oven with digital control, 10x1/1GN, electric, programmable, automatic cleaning

Magistar Combi DS Electric Combi Oven 10GN1/1