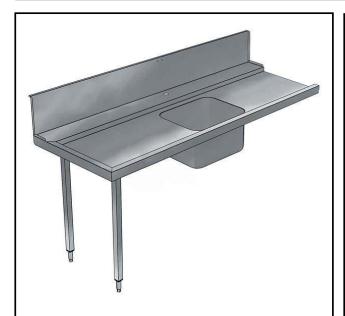

865313 (BHHPTB18L)

Prewash table with 500x400mm bowl for hood type, l>r, 1800mm

#### Item No.

For hood type dishwashers. Constructed in 304 AISI stainless steel. Backsplash mm300h. N. 2 square 40x40mm tubular legs on height-adjustable feet. Bowl size mm500x400x300h with overflow pipe, drain hole and plastic syphon. Basket direction: from left to right.