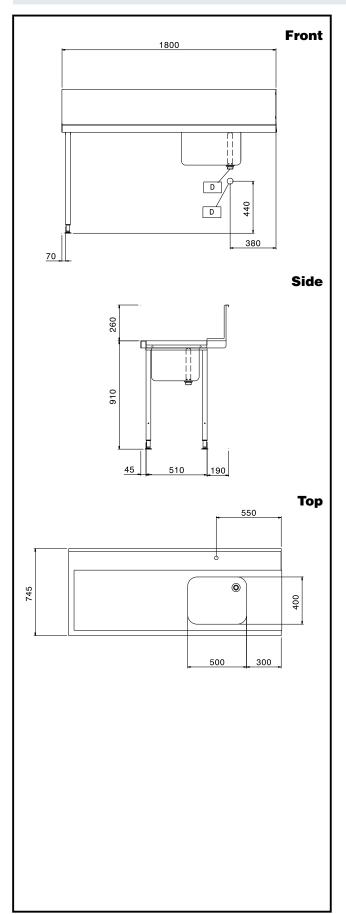

### **Key Information:**

**External dimensions, Width:** 

865313 (BHHPTB18L)1800 mmExternal dimensions, Depth:745 mmExternal dimensions, Height:1170 mmNet weight:16 kgSplashback Dimensions, Height:300 mmBasin dimensions:500x400x300h